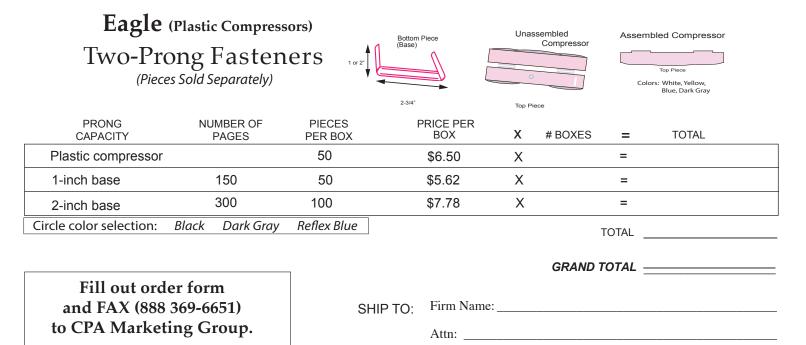

00 sheets must be used with this fastener.

## **Regular** Two-Prong Fasteners

(Sold in Sets)





TOTAL

| PRONG<br>CAPACITY   | NUMBER OF<br>PAGES | HOLE to HOLE | 2 PIECE SETS<br>PER BOX | PRICE PER<br>BOX OF 50 | х | # BOXES | = | TOTAL |
|---------------------|--------------------|--------------|-------------------------|------------------------|---|---------|---|-------|
| 1-inch              | 150                | 2-3/4"       | 50                      | \$5.49                 | Х |         | = |       |
| 2-inch              | 300                | 2-3/4"       | 50                      | \$6.37                 | Х |         | = |       |
| 4-inch (side-bound) | 600                | 8-1/2"       | 50                      | \$11.21                | Х |         | = |       |

TOTAL



Questions? Call 800-369-6651

Street Address \_

(for UPS):